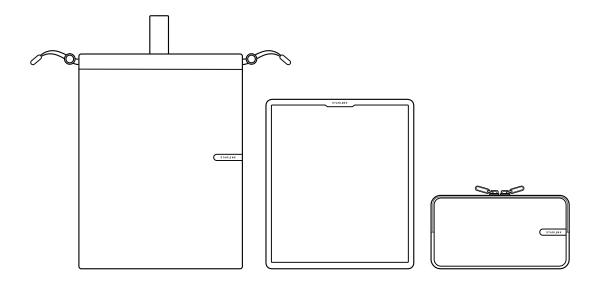

## STARLINK | MINITRAVEL KIT



## What's in the Box



## 1 | Install Bumper Case

Ensure the Starlink logo is aligned to the back and top of the Starlink Mini, correctly oriented so it is legible. Insert the top corner of the Starlink Mini into the bumper case and slowly work around all edges until the case is fully installed.



## 2 | Removal

The Bumper Case is designed with a snug fit to better protect your Mini. To remove the Mini from the Bumper Case, start with the "Starlink" logo face up and firmly pull one corner of the case until it pops partially off the Mini. Continue with the other three corners to separate the case from the Mini and pull firmly to fully remove.