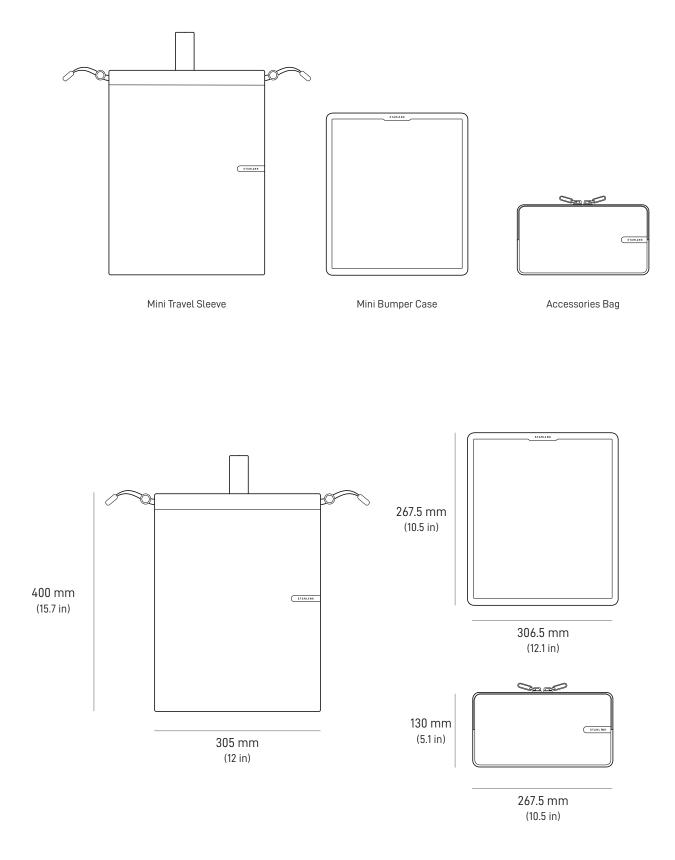

## STARLINK | MINITRAVEL KIT



## What's in the Box



## 1 | Install Bumper Case

Ensure the Starlink logo is aligned to the back and top of the Starlink Mini, correctly oriented so it is legible. Insert the top corner of the Starlink Mini into the bumper case and slowly work around all edges until the case is fully installed.



## 2 | Removal

The Bumper Case is designed with a snug fit to better protect your Mini. To remove the Mini from the Bumper Case, start with the "Starlink" logo face up and firmly pull one corner of the case until it pops partially off the Mini. Continue with the other three corners to separate the case from the Mini and pull firmly to fully remove.