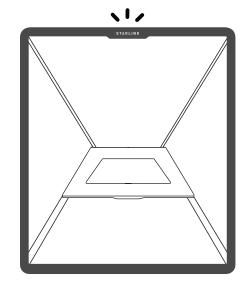

## 1 | Install Bumper Case

Ensure the Starlink logo is aligned to the back and top of the Starlink Mini, correctly oriented so it is legible. Insert the top corner of the Starlink Mini into the bumper case and slowly work around all edges until the case is fully installed.