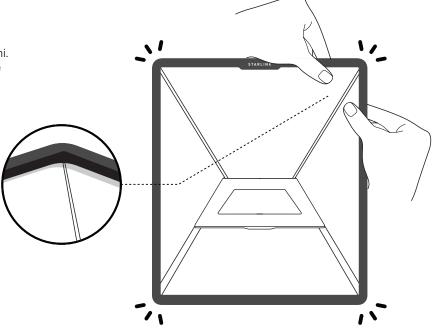

## 2 | Removal

The Bumper Case is designed with a snug fit to better protect your Mini. To remove the Mini from the Bumper Case, start with the "Starlink" logo face up and firmly pull one corner of the case until it pops partially off the Mini. Continue with the other three corners to separate the case from the Mini and pull firmly to fully remove.